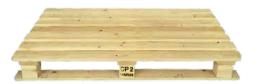

## **CP PALLETS**

CP pallets are designed to be used in the chemical industry, most often used in the transportation of cardboard boxes, bags, canisters and containers of bulk materials.

#### **TYPES OF CP PALLETS:**

- **CP-1** 1000 x 1200 mm for cartons and bags
  - CP-2 800 x 1200 mm for cartons and bags
- CP-3 1140 x 1140 mm for loading barrels
- **CP-4** 1100 x 1300 mm for bags
- **CP-5** 760 x 1140 mm for small containers, such as boxes and cases
- **CP-6** 1200 x 1000 mm for bulk sacks
- **CP-7** 1300 x 1100 mm for bulk bags
- **CP-8** 1140 x 1140 mm for container transportation
  - CP-9 1140 x 1140 mm for containers, barrels and oversized loads