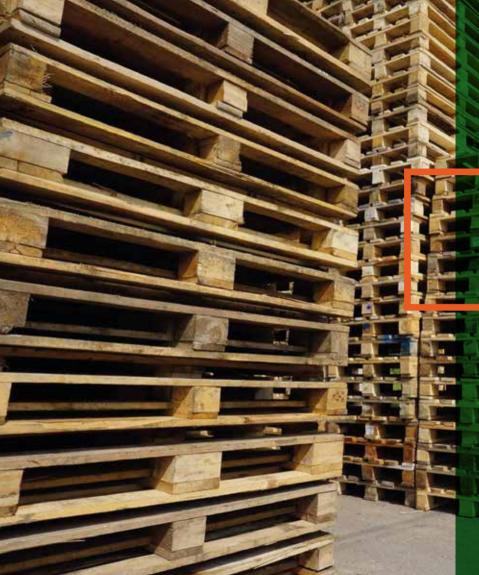

# QUALITY STANDARD: HOW TO IDENTIFY THE RIGHT PALLET?

No signs of use, light coloured wood, no damages