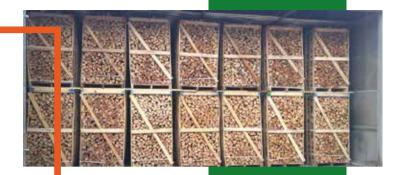

#### **PREMIUM FIREWOOD**

We only use healthy trees that guarantee high quality firewood and are of the same moisture, size and weight. Firewood is highly efficient due to its slow combustion. They are great for cooking, barbecue, and pizza ovens. In particular, for pizzerias, we specifically produce firewood without bark.

In our assortment there is both freshly chopped firewood (beech species) and firewood which has undergone chamber drying, with humidity up to 22%.

## FIREWOOD DIMENSIONS: PACKAGING DIMENSIONS: