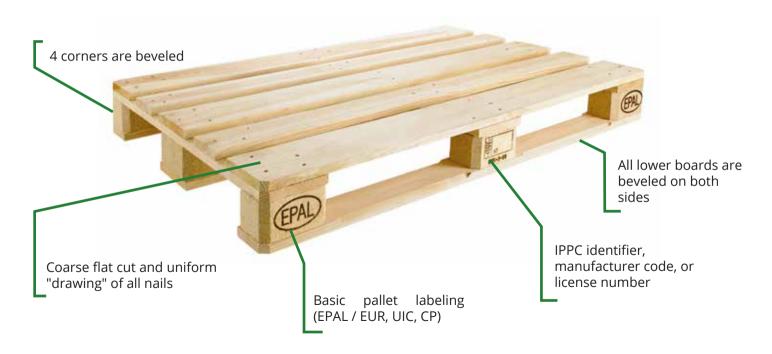

## **EPAL / UIC PALLETS**

**EPAL PALLET TYPES:** 

**EPAL -** 1200 x 800 mm

**EPAL 2 -** 1200 x 1000 mm

**EPAL 3** - 1000 x 1200 mm

# THE EPAL CERTIFICATE GUARANTEES THAT THE PALLETS YOU PURCHASE WILL BE:

Timber of the highest quality

Turdy and durable construction

Loading capacity up to 2000 kg

Long lasting term of circulation