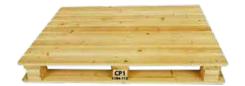

## **CP PALLETS**

CP pallets are designed to be used in the chemical industry, most often used in the transportation of cardboard boxes, bags, canisters and containers of bulk materials.

#### **TYPES OF CP PALLETS:**

- **CP-1** 1000 x 1200 mm for cartons and bags
  - CP-2 800 x 1200 mm for cartons and bags
- CP-3 1140 x 1140 mm for loading barrels
- **CP-4** 1100 x 1300 mm for bags
- **CP-5** 760 x 1140 mm for small containers, such as boxes and cases
- **CP-6** 1200 x 1000 mm for bulk sacks
- **CP-7** 1300 x 1100 mm for bulk bags
- **CP-8** 1140 x 1140 mm for container transportation
  - CP-9 1140 x 1140 mm for containers, barrels and oversized loads