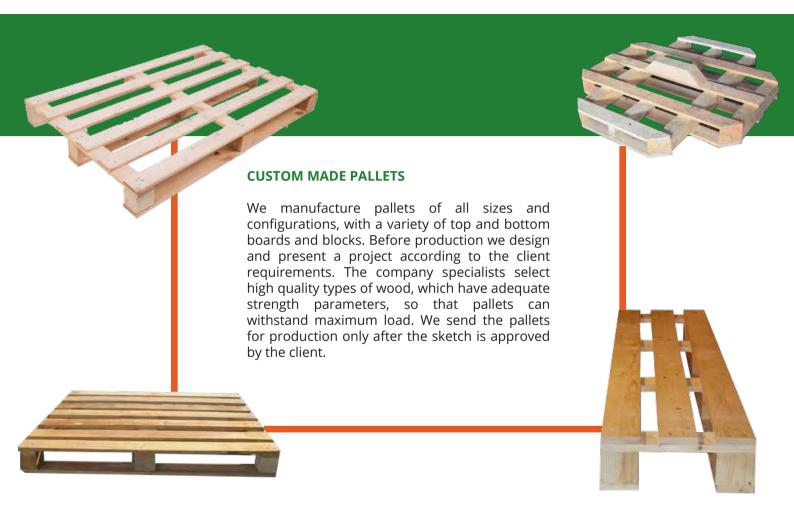

Timber of the highest quality

Turdy and durable construction

Loading capacity up to 2000 kg

Long lasting term of circulation

## **CP PALLETS**

CP pallets are designed to be used in the chemical industry, most often used in the transportation of cardboard boxes, bags, canisters and containers of bulk materials.

#### **TYPES OF CP PALLETS:**

- **CP-1** 1000 x 1200 mm for cartons and bags
  - CP-2 800 x 1200 mm for cartons and bags
- CP-3 1140 x 1140 mm for loading barrels
- **CP-4** 1100 x 1300 mm for bags
- **CP-5** 760 x 1140 mm for small containers, such as boxes and cases
- **CP-6** 1200 x 1000 mm for bulk sacks
- **CP-7** 1300 x 1100 mm for bulk bags
- **CP-8** 1140 x 1140 mm for container transportation
  - CP-9 1140 x 1140 mm for containers, barrels and oversized loads











#### **USED PALLETS**

We are actively buying used pallets, restoring their working condition and bringing them to the level of almost new pallets.

## **TYPES OF USED PALLETS:**

1st g

1st grade (light coloured) EPAL

1st grade (light coloured) MIX

2nd grade (darker coloured)

The pallets of the first grade have been used no more than once or twice and are almost identical to the new ones. They can be used to ship goods anywhere in the world.

The second grade pallets have previously been repaired during their maintanence, several parts are replaced. They are normaly used for storing or transporting cargo.

#### **PREMIUM FIREWOOD**

We only use healthy trees that guarantee high quality firewood and are of the same moisture, size and weight. Firewood is highly efficient due to its s