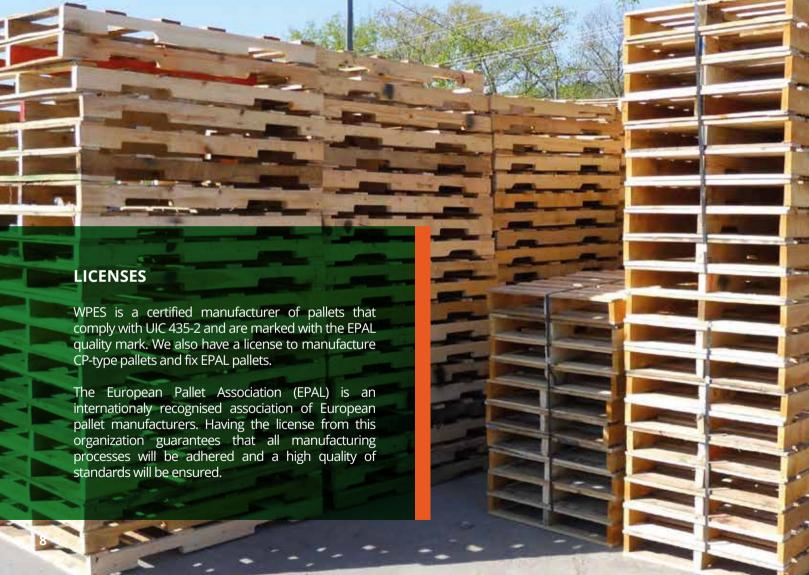

# QUALITY STANDARD: HOW TO IDENTIFY THE RIGHT PALLET?

No signs of use, light coloured wood, no damages