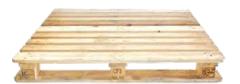

## **EPAL / UIC PALLETS**

**EPAL PALLET TYPES:** 

**EPAL -** 1200 x 800 mm

**EPAL 2 -** 1200 x 1000 mm

**EPAL 3** - 1000 x 1200 mm

# THE EPAL CERTIFICATE GUARANTEES THAT THE PALLETS YOU PURCHASE WILL BE:

Timber of the highest quality

Turdy and durable construction

Loading capacity up to 2000 kg

Long lasting term of circulation