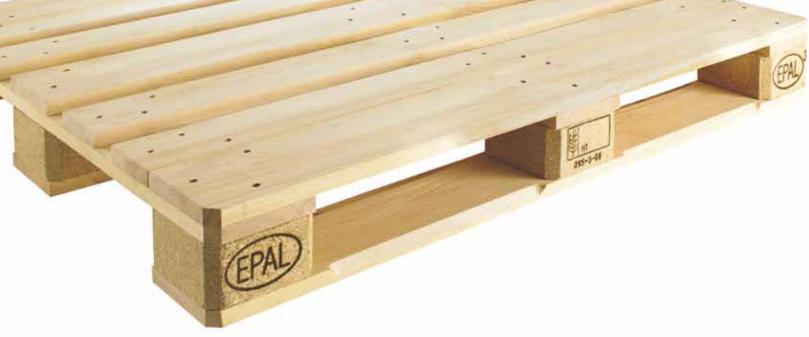

## **EPAL / UIC PALLETS**

**EPAL PALLET TYPES:** 

**EPAL -** 1200 x 800 mm

**EPAL 2 -** 1200 x 1000 mm

**EPAL 3** - 1000 x 1200 mm

# THE EPAL CERTIFICATE GUARANTEES THAT THE PALLETS YOU PURCHASE WILL BE:

Timber of the highest quality

Turdy and durable construction

Loading capacity up to 2000 kg

Long lasting term of circulation